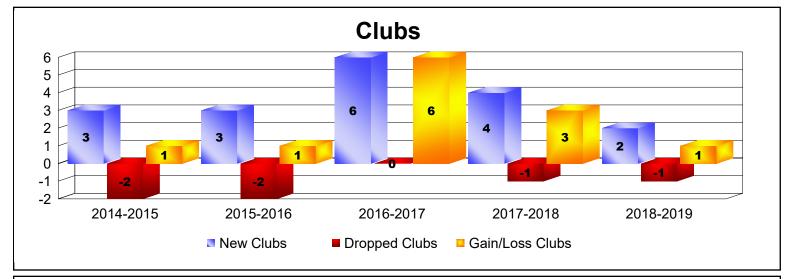

District E 3

As of June 2019 Cumulative

| Year      | New<br>Clubs | Dropped<br>Clubs | Gain/<br>Loss<br>Clubs | New<br>Members | Charter<br>Members | Reinstate<br>Members | Transfer<br>Members | Total<br>Member<br>Added | Total<br>Members<br>Dropped | Gain/<br>Loss<br>Members |
|-----------|--------------|------------------|------------------------|----------------|--------------------|----------------------|---------------------|--------------------------|-----------------------------|--------------------------|
| 2014-2015 | 3            | -2               | 1                      | 149            | 82                 | 7                    | 5                   | 243                      | -202                        | 41                       |
| 2015-2016 | 3            | -2               | 1                      | 148            | 73                 | 3                    | 2                   | 226                      | -215                        | 11                       |
| 2016-2017 | 6            | 0                | 6                      | 178            | 142                | 0                    | 15                  | 335                      | -203                        | 132                      |
| 2017-2018 | 4            | -1               | 3                      | 197            | 99                 | 0                    | 3                   | 299                      | -161                        | 138                      |
| 2018-2019 | 2            | -1               | 1                      | 147            | 49                 | 0                    | 5                   | 201                      | -163                        | 38                       |
| Average   | 4            | -1               | 2                      | 164            | 89                 | 2                    | 6                   | 261                      | -189                        | 72                       |