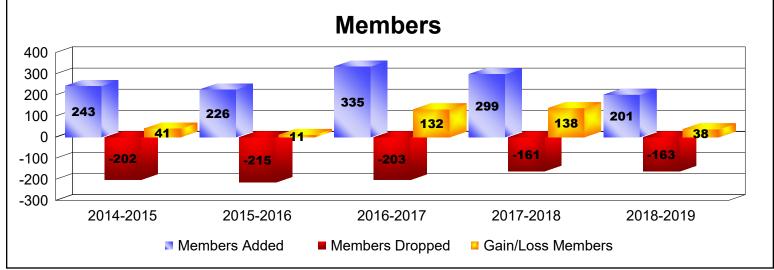

District E 3

As of June 2019 Cumulative

| Year      | New<br>Clubs | Dropped<br>Clubs | Gain/<br>Loss<br>Clubs | New<br>Members | Charter<br>Members | Reinstate<br>Members | Transfer<br>Members | Total<br>Member<br>Added | Total<br>Members<br>Dropped | Gain/<br>Loss<br>Members |
|-----------|--------------|------------------|------------------------|----------------|--------------------|----------------------|---------------------|--------------------------|-----------------------------|--------------------------|
| 2014-2015 | 3            | -2               | 1                      | 149            | 82                 | 7                    | 5                   | 243                      | -202                        | 41                       |
| 2015-2016 | 3            | -2               | 1                      | 148            | 73                 | 3                    | 2                   | 226                      | -215                        | 11                       |
| 2016-2017 | 6            | 0                | 6                      | 178            | 142                | 0                    | 15                  | 335                      | -203                        | 132                      |
| 2017-2018 | 4            | -1               | 3                      | 197            | 99                 | 0                    | 3                   | 299                      | -161                        | 138                      |
| 2018-2019 | 2            | -1               | 1                      | 147            | 49                 | 0                    | 5                   | 201                      | -163                        | 38                       |
| Average   | 4            | -1               | 2                      | 164            | 89                 | 2                    | 6                   | 261                      | -189                        | 72                       |